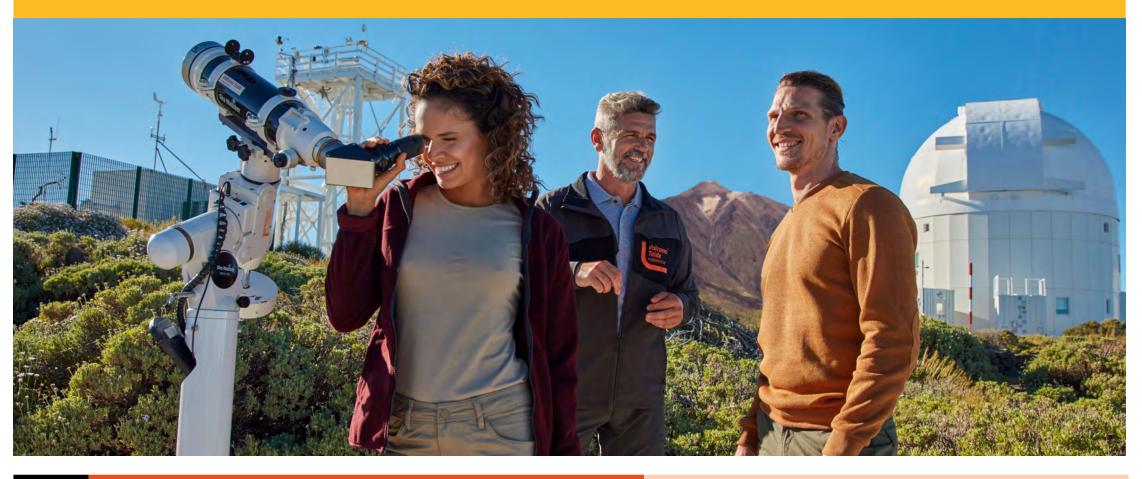

## GUIDED VISIT OF THE OBSERVATORY @

1.5 hrs

**VISIT OF THE OBSERVATORY** 

During the day

|        | TRANSPORT                | Χ       |
|--------|--------------------------|---------|
|        | LANGUAGE OF THE VISIT    |         |
|        | Monday                   |         |
|        | Tuesday                  |         |
|        | Wednesday                |         |
|        | Thursday                 |         |
|        | Friday                   |         |
|        | Saturday                 |         |
|        | Sunday                   |         |
| Ψſ     | PICNIC                   | Χ       |
| ,<br>Ц | SUNSET                   | X       |
| ×.     | ASTRONOMICAL OBSERVATION | X       |
| €      | PRICE (From)             |         |
| Ŷ      | Adults                   | € 21.00 |
| ជ៌     | Children (8 to 16 years) | € 0.00  |