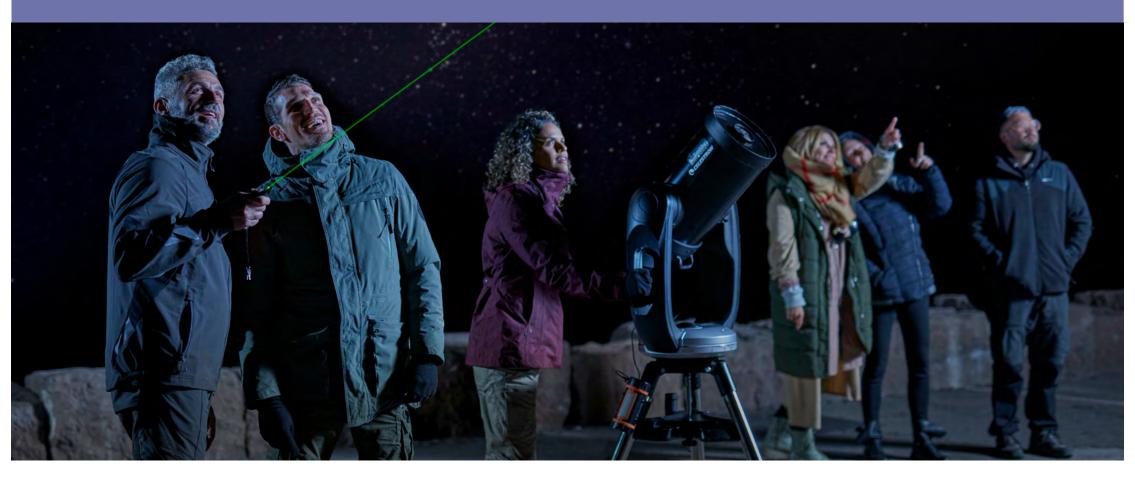

## **ASTRONOMICAL OBSERVATION @**

| Ŀ | <b>DURATION</b> (Approx.) | 50 min |
|---|---------------------------|--------|
|   | VISIT OF THE OBSERVATORY  | X      |
|   | TRANSPORT                 | X      |

## MOUNT TEIDE NIGHT TOUR ()

| <b>()</b> | <b>DURATION</b> (Approx.) | 6.5 hrs           |
|-----------|---------------------------|-------------------|
| *         | VISIT OF THE OBSERVATORY  | X                 |
|           | TRANSPORT                 | 🛱 North   🛱 South |
|           | LANGUAGE OF THE VISIT     |                   |
|           | Monday                    | X                 |
|           | Tuesday                   | 💳 👬 🖬 🛱 N+S       |
|           | Wednesday                 | X                 |
|           | Thursday                  | 💳 🚼 🔚 🛱 N+S       |
|           | Friday                    | X                 |
|           | Saturday                  | X                 |
|           | Sunday                    | X                 |
| Ψſ        | PICNIC                    | Optional          |
| Ň         | SUNSET                    |                   |
| ×.        | ASTRONOMICAL OBSERVATION  | $\checkmark$      |
| €         | PRICE (From)              |                   |
| Ĥ         | Adults                    | €73.00            |
| ជ្        | Children (8 to 13 years)  | €68.00            |