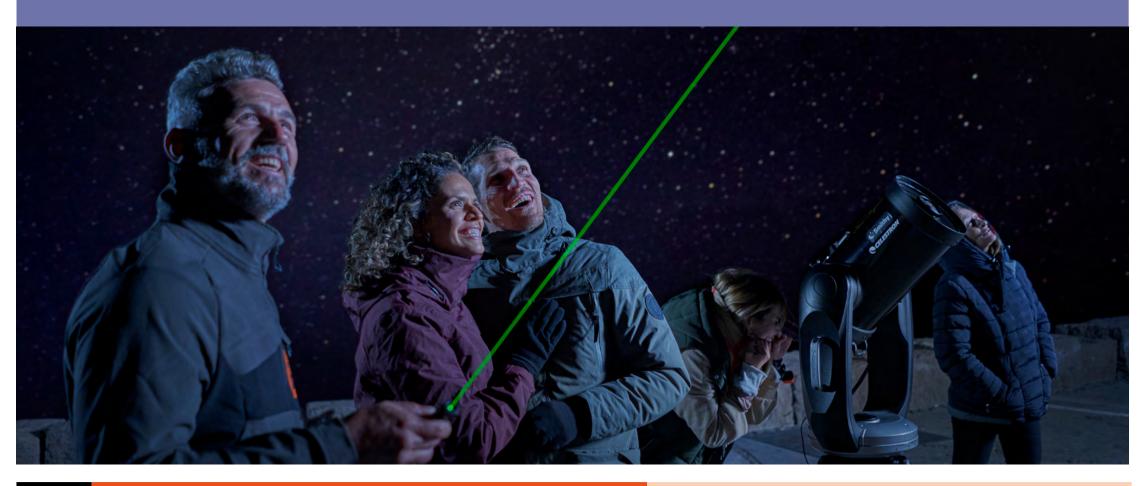

## **ASTRONOMICAL OBSERVATION @**

| Ŀ | <b>DURATION</b> (Approx.) | 50 min |
|---|---------------------------|--------|
|   | VISIT OF THE OBSERVATORY  | X      |
|   | TRANSPORT                 | X      |

## MOUNT TEIDE NIGHT TOUR ()

| <b>()</b> | <b>DURATION</b> (Approx.) | 6.5 hrs           |
|-----------|---------------------------|-------------------|
| *         | VISIT OF THE OBSERVATORY  | X                 |
|           | TRANSPORT                 | 🛱 North   🛱 South |
|           | LANGUAGE OF THE VISIT     |                   |
|           | Monday                    | X                 |
|           | Tuesday                   | 💳 👬 🖬 🛱 N+S       |
|           | Wednesday                 | X                 |
|           | Thursday                  | 💳 🚼 🔚 🛱 N+S       |
|           | Friday                    | X                 |
|           | Saturday                  | X                 |
|           | Sunday                    | X                 |
| Ψſ        | PICNIC                    | Optional          |
| Ň         | SUNSET                    |                   |
| ×.        | ASTRONOMICAL OBSERVATION  | $\checkmark$      |
| €         | PRICE (From)              |                   |
| Ĥ         | Adults                    | €73.00            |
| ជ្        | Children (8 to 13 years)  | €68.00            |