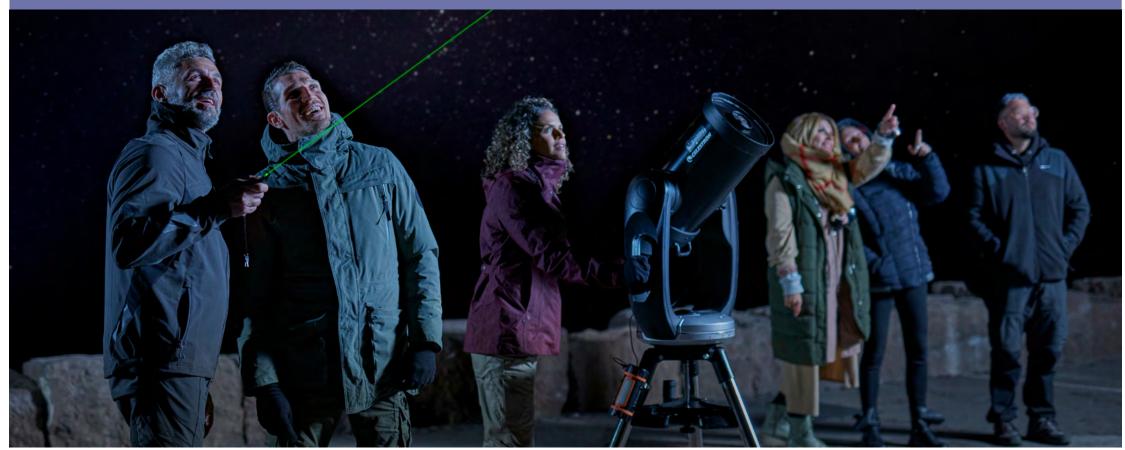

### ASTRONOMICAL OBSERVATION ®

| (1)      | DURATION (Approx.)       | 50 min  |
|----------|--------------------------|---------|
|          | VISIT OF THE OBSERVATORY | X       |
|          | TRANSPORT                | X       |
|          | LANGUAGE OF THE VISIT    |         |
|          | Monday                   |         |
|          | Tuesday                  | X       |
|          | Wednesday                |         |
|          | Thursday                 |         |
|          | Friday                   | X       |
|          | Saturday                 |         |
|          | Sunday                   | X       |
| 41       | PICNIC                   | X       |
| <u>~</u> | SUNSET                   | X       |
| 7        | ASTRONOMICAL OBSERVATION |         |
| €        | PRICE (From)             |         |
|          | Adults                   | € 40.00 |
| Û        | Children (8 to 13 years) | € 35.00 |