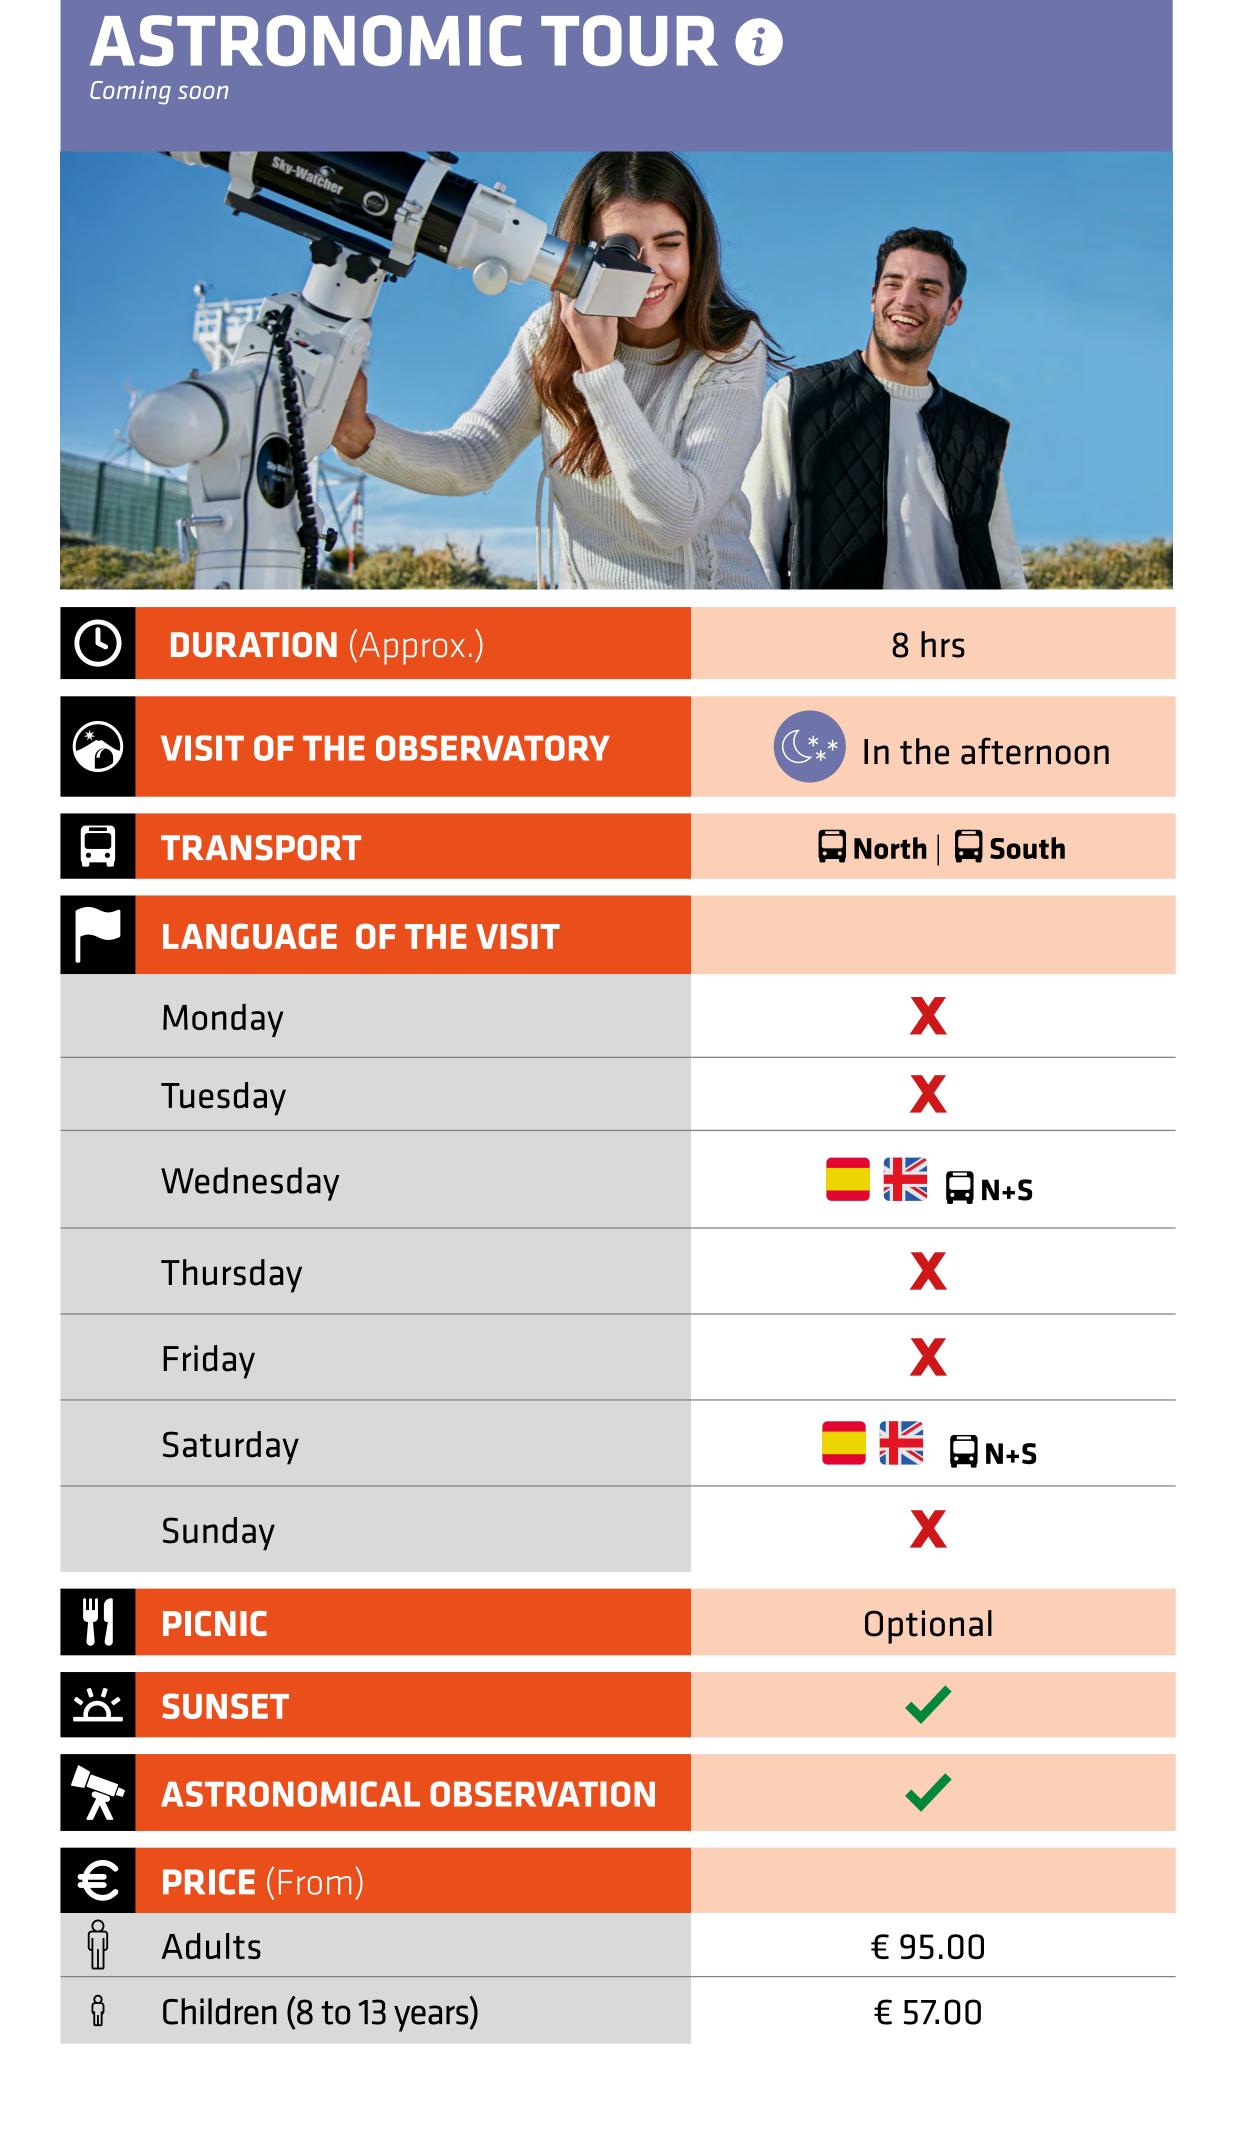

#### **GUIDED VISIT OF THE OBSERVATORY 6**

| (1) | DURATION (Approx.)       | 1.5 hrs        |
|-----|--------------------------|----------------|
|     | VISIT OF THE OBSERVATORY | During the day |
|     | TRANSPORT                | X              |
|     | LANGUAGE OF THE VISIT    |                |
|     | Monday                   |                |
|     | Tuesday                  |                |
|     | Wednesday                |                |
|     | Thursday                 |                |
|     | Friday                   |                |
|     | Saturday                 |                |
|     | Sunday                   |                |
| 41  | PICNIC                   | X              |
| 以   | SUNSET                   | X              |
| 7   | ASTRONOMICAL OBSERVATION | X              |
| €   | PRICE (From)             |                |
|     | Adults                   | € 21.00        |
| បិ  | Children (8 to 16 years) | € 0.00         |