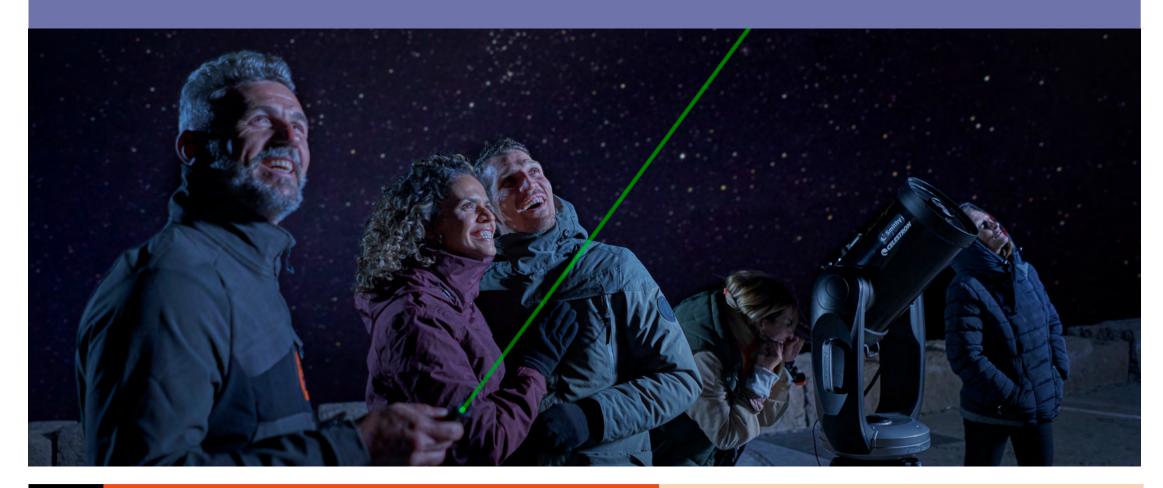

# A COMPARATIVE TABLE OF ACTIVITIES INCLUDING OBSERVATORY

| * | VISIT OF THE OBSERVATORY  | X       |
|---|---------------------------|---------|
|   | <b>DURATION</b> (Approx.) | 6.5 hrs |

| ı |  |  |
|---|--|--|
|   |  |  |
| ı |  |  |
|   |  |  |

| TRANSPORT             | 🖼 North   🔙 South |
|-----------------------|-------------------|
| LANGUAGE OF THE VISIT |                   |
| Monday                |                   |

| Monday    | —               |
|-----------|-----------------|
| Tuesday   | X               |
| Wednesday | X               |
| Thursday  | ■ ₩ □ N+S □ □ S |
| Friday    | X               |
| Saturday  | X               |
| Sunday    | X               |

| PICNIC | Optional |
|--------|----------|
| SUNSET |          |

| 7 | ASTRONOMICAL OBSERVATION |  |
|---|--------------------------|--|
| € | PRICE (From)             |  |

|   | Adults                   | € 65.00 |
|---|--------------------------|---------|
| ĥ | Children (8 to 13 vears) | € 60.00 |