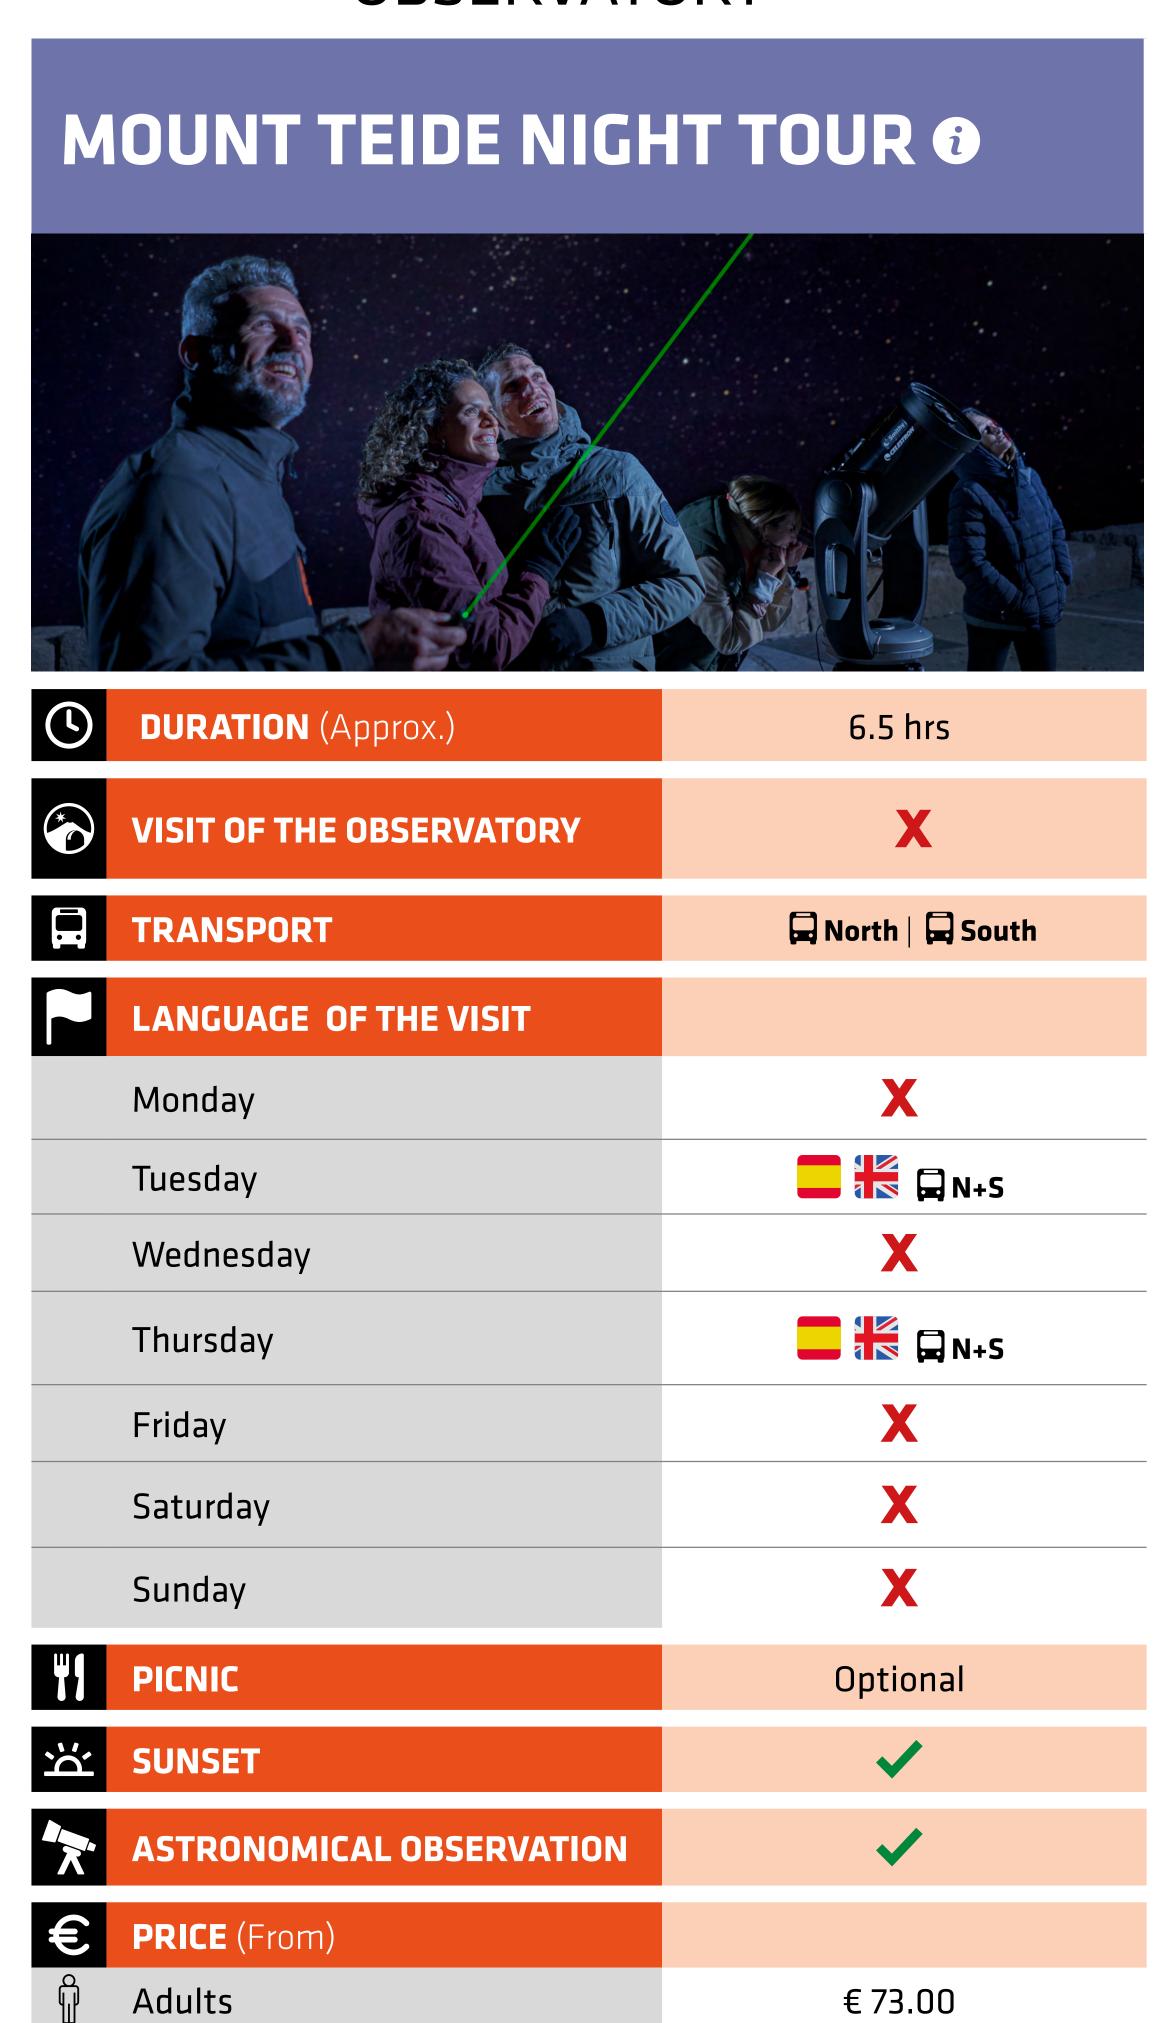

#### A COMPARATIVE TABLE OF ACTIVITIES INCLUDING OBSERVATORY

## A COMPARATIVE TABLE OF ACTIVITIES INCLUDING OBSERVATORY