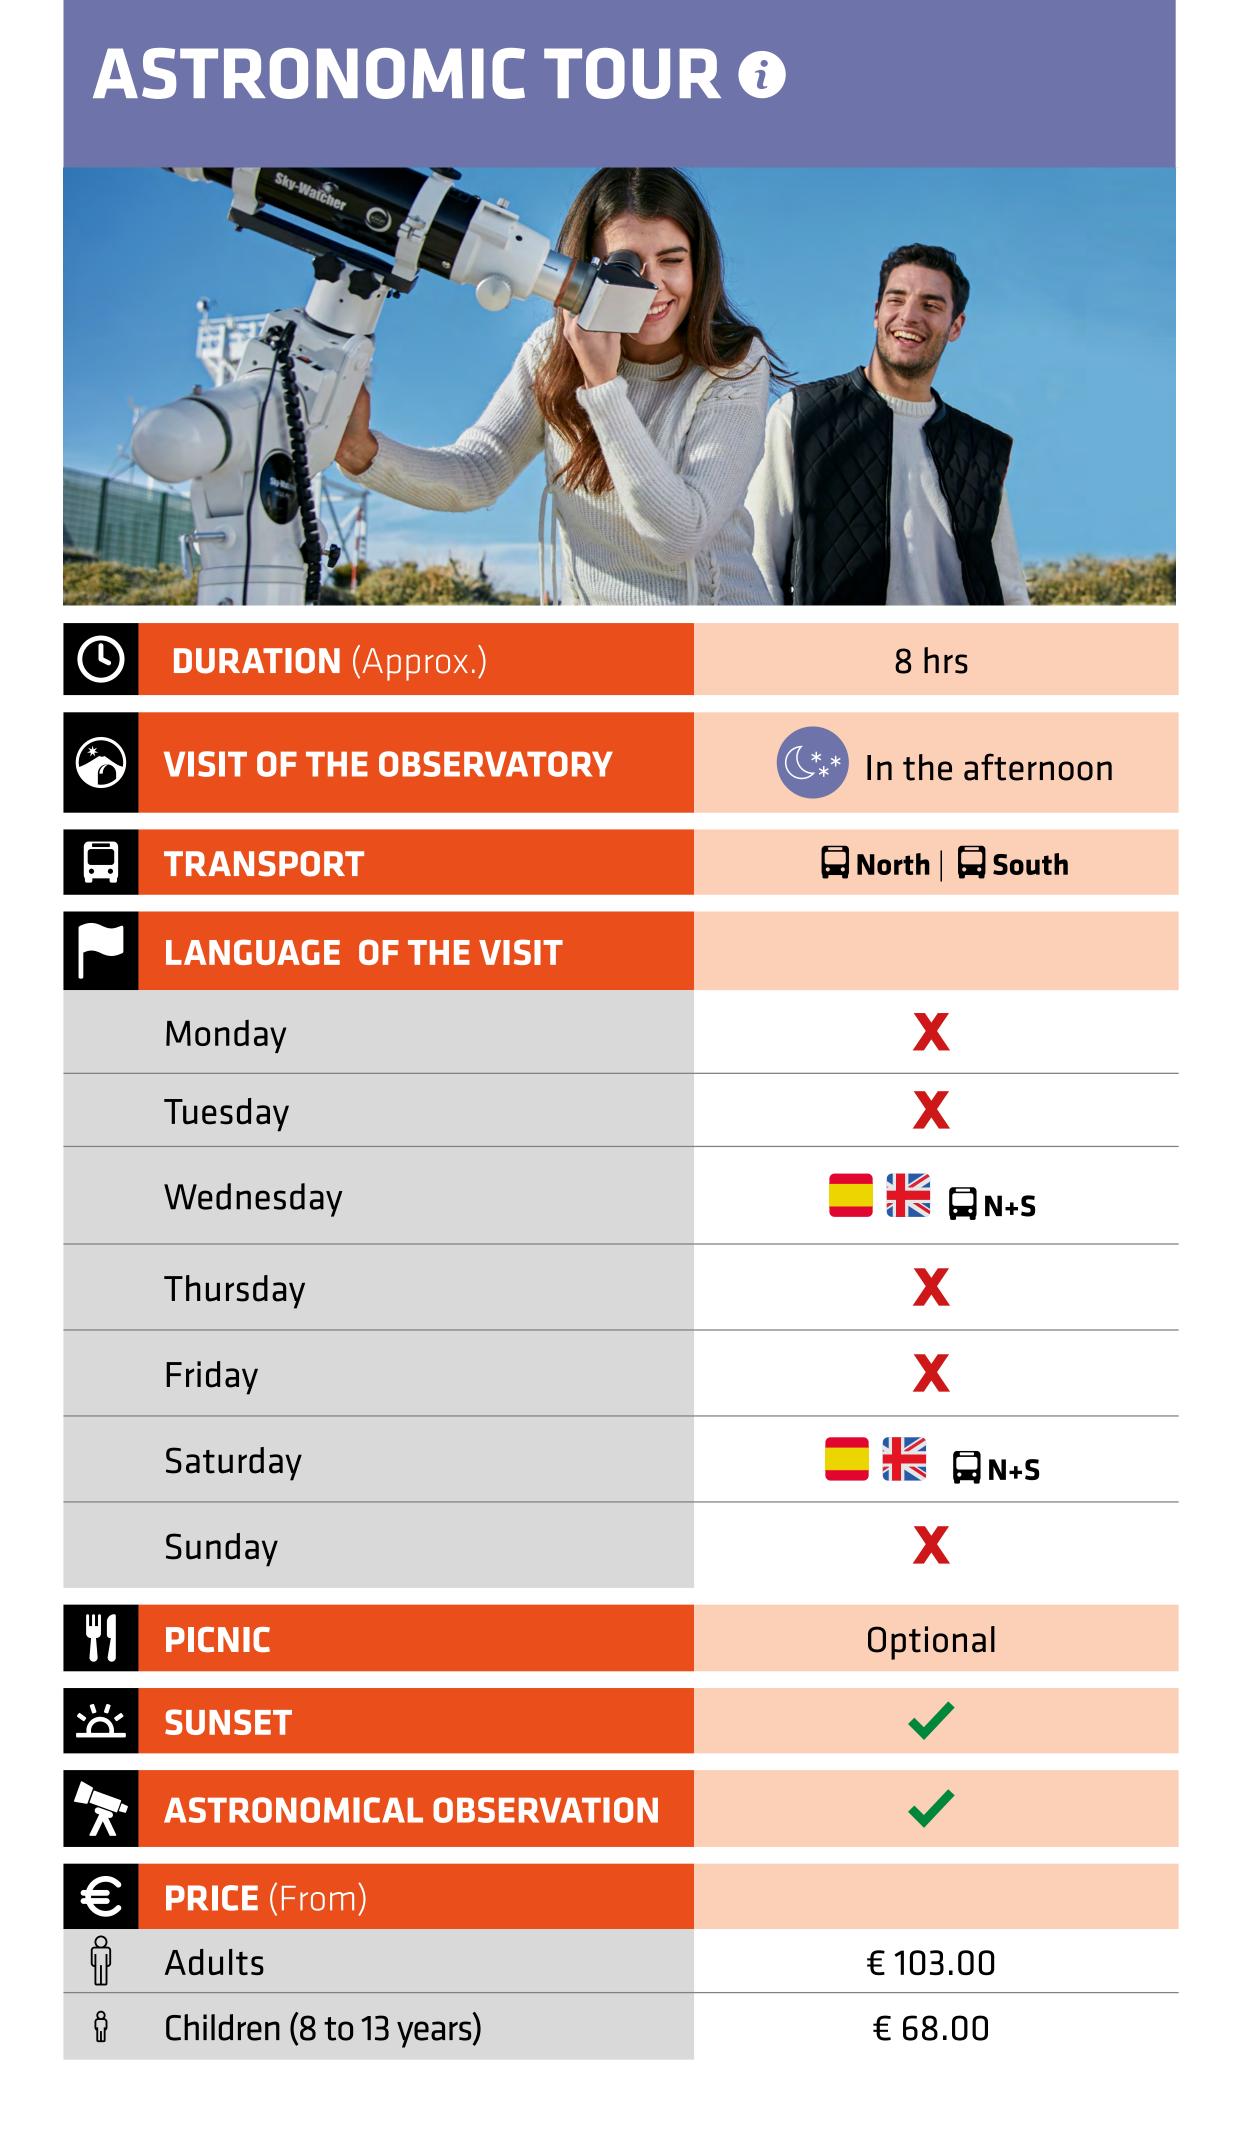

#### A COMPARATIVE TABLE OF ACTIVITIES INCLUDING OBSERVATORY

## A COMPARATIVE TABLE OF ACTIVITIES INCLUDING OBSERVATORY

## A COMPARATIVE TABLE OF ACTIVITIES INCLUDING OBSERVATORY

€ 68.00